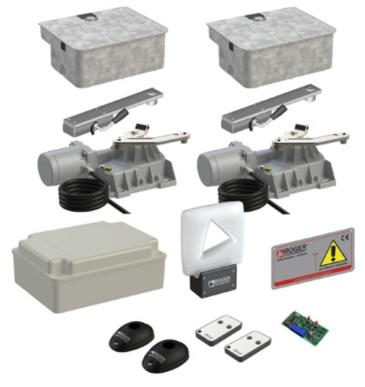

## Composition SET R21/354

| CODE                  | DESCRIPTION                                                                                                                              |              | QTY |
|-----------------------|------------------------------------------------------------------------------------------------------------------------------------------|--------------|-----|
| R21/351               | Electromechanical underground motor 230V AC irreversible ideal for swing gates with leaf up to 3,5 mt. Standard version with 2 mt cable. |              | 2   |
| FU101                 | Hot galvanised foundation box and lid.                                                                                                   |              | 2   |
| RL650                 | Release system with standard lever.                                                                                                      |              | 2   |
| KIT H70/22            | Electronic kit with control unit H70/200AC for two motors, with E80/TX52R/2 remote control.                                              |              | 1   |
|                       | Composition KIT H70/22                                                                                                                   |              |     |
|                       | H70/200AC/BOX                                                                                                                            |              | 1   |
|                       | Control unit for 2 motors 230V AC with slow down, with plastic box.<br>H93/RX22A/I                                                       |              | 1   |
|                       | Plug-in receiver 2 channels 433,92 Mhz (500 Storable codes) for control unit series H70, B70, EDGE and CTRL.                             |              |     |
|                       | E80/TX52R/2<br>Fix code transmitter 433,92 Mhz. 2 channels, with radio for copy.                                                         |              | 2   |
|                       | R90/F2ES                                                                                                                                 |              | 1   |
|                       | Pair of external photocells synchronized.                                                                                                |              | 4   |
|                       | FIFTHY/230<br>LED flashing light series FIFTHY 230V - 115V with integrated antenna.                                                      |              | 1   |
|                       | R99/C/001<br>Signboard "Automatic Opening"                                                                                               |              | 1   |
| PRODUCT TECHNICAI     |                                                                                                                                          |              |     |
| Power line supply     | 230V AC - 50Hz                                                                                                                           |              |     |
| Motor power supply    | 230V AC                                                                                                                                  |              |     |
| Power rating          | 200W                                                                                                                                     |              |     |
| Frequency of use      | 30%                                                                                                                                      |              |     |
| Torque                | 300 N m                                                                                                                                  | 300 N m      |     |
| Operating temperature | -20+55°C                                                                                                                                 |              |     |
| Protection level      | IP67                                                                                                                                     |              |     |
| Reductor Type         | Irreversible                                                                                                                             | Irreversible |     |
| Manoeuvre speed       | 1,2 Rpm                                                                                                                                  |              |     |
|                       |                                                                                                                                          |              |     |