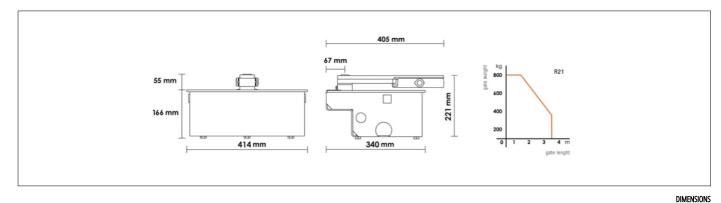

Pag. 1 - Product Datasheet

| Opening time at 90°                         | 19 s                        |  |
|---------------------------------------------|-----------------------------|--|
| Motor thermal protection                    | 150°C                       |  |
| Limit switch                                | Mechanical stoppers         |  |
| Encoder                                     | Optional as an accessory    |  |
| Maximun opening                             | 105° (optional 125° - 360°) |  |
| Power supply cable length                   | 2m                          |  |
| Bearing on main shaft                       | Standard                    |  |
| Maximum dimension product in mm (L x W x H) | 345 x 224 x 144             |  |
| Product weight packed (Kg)                  | 69,5                        |  |

## PRODUCT DIMENSIONS AND PREPARING FOR INSTALLATION